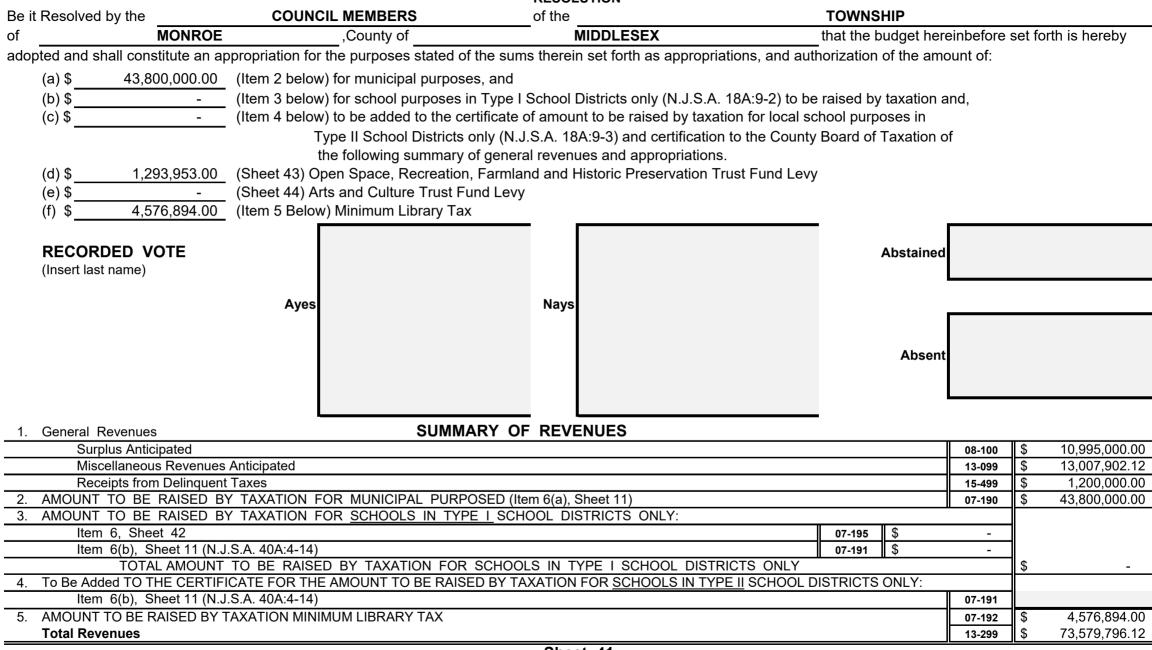

#### SUMMARY OF CURRENT FUND SECTION OF APPROVED BUDGET

|                                                                             |                     |                                                            | YEAR 2024     |
|-----------------------------------------------------------------------------|---------------------|------------------------------------------------------------|---------------|
| General Appropriations For: (Reference to item and sheet number should be o | mitted in adve      | ertised budget)                                            | xxxxxxxxxxx   |
| 1. Appropriations within "CAPS" -                                           |                     |                                                            | xxxxxxxxxxx   |
| (a) Municipal Purposes {(Item H-1, Sheet 19)(N.J.S.A. 40A:4-45.2)}          |                     |                                                            | 52,948,409.00 |
| 2. Appropriations excluded from "CAPS" -                                    |                     |                                                            | xxxxxxxxxxx   |
| (a) Municipal Purposes {(Item H-2, Sheet 28)(N.J.S.A. 40A:4-53.3 as ar      | nended)}            |                                                            | 16,431,387.12 |
| (b) Local District School Purposes in Municipal Budget (Item K, Sheet       | 29)                 |                                                            | -             |
| Total General Appropriations excluded from "CAPS" (Item O,                  | Sheet 29)           |                                                            | 16,431,387.12 |
| 3. Reserve for Uncollected Taxes (Item M, Sheet 29) Based on Estimated      | 98.16%              | Percent of Tax Collections                                 | 4,200,000.00  |
|                                                                             | _                   | Building Aid Allowance 2024 - \$                           |               |
| 4. Total General Appropriations (Item 9, Sheet 29)                          |                     | for Schools-State Aid 2023 - \$                            | 73,579,796.12 |
| 5. Less: Anticipated Revenues Other Than Current Property Tax (Item 5, Shee | t 11) (i.e. Surplus | Miscellaneous Revenues and Receipts from Delinquent Taxes) | 25,202,902.12 |
| 6. Difference: Amount to be Raised by Taxes for Support of Municipal Budget | (as follows)        |                                                            | xxxxxxxxxxx   |
| (a) Local Tax for Municipal Purposes Including Reserve for Ur               | ncollected Tax      | es (Item 6(a), Sheet 11)                                   | 43,800,000.00 |
| (b) Addition to Local District School Tax (Item 6(b), Sheet 11)             |                     |                                                            | -             |
| (c) Minimum Library Tax                                                     |                     |                                                            | 4,576,894.00  |
|                                                                             |                     |                                                            |               |
|                                                                             |                     |                                                            |               |
|                                                                             |                     |                                                            |               |
|                                                                             |                     |                                                            |               |