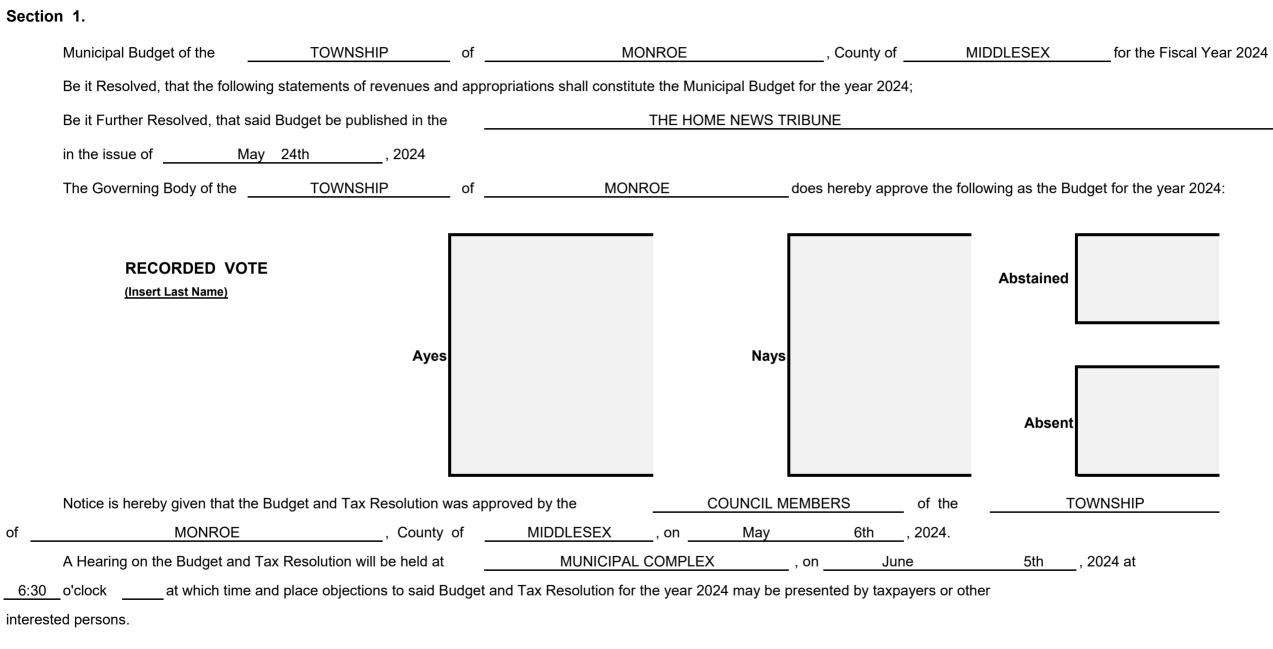

MUNICIPAL COMPLEX 1 MUNICIPAL PLAZA MONROE TOWNSHIP, NJ 08831

Fax #: 732-521-3190

Sheet A

2024 MUNICIPAL BUDGET

| Municipal Budget of the                                               | TOWNSHIP                                                                                                                                                                                                                                                                                                                                          | of                                                            | MONROE                | , County of                                             | MIDDLESEX                                                                          | for the Fiscal Year 2024.                                                                         |
|-----------------------------------------------------------------------|---------------------------------------------------------------------------------------------------------------------------------------------------------------------------------------------------------------------------------------------------------------------------------------------------------------------------------------------------|---------------------------------------------------------------|-----------------------|---------------------------------------------------------|------------------------------------------------------------------------------------|---------------------------------------------------------------------------------------------------|
| hereof is a true copy of the l<br>6th day                             | that the Budget and Capital Budget a<br>Budget and Capital Budget approved<br>of<br>nt will be made in accordance with th<br>Certified by me, this6th                                                                                                                                                                                             | by resolution of the<br>, 2024<br>e provisions of N.J.S       | Governing Body on the |                                                         | MONROE 1                                                                           | Clerk<br>NICIPAL PLAZA<br>Address<br>TOWNSHIP, NJ 08831<br>Address<br>32-521-4400<br>Phone Number |
| a part is an exact copy of th                                         | 6th day of                                                                                                                                                                                                                                                                                                                                        | Governing Body, than f, and the total of an                   | at all                | a part is an exact copy o<br>additions are correct, all | of the original on file with<br>statements contained h<br>al of appropriations and |                                                                                                   |
|                                                                       |                                                                                                                                                                                                                                                                                                                                                   |                                                               | DO NOT USE THESE      | SPACES                                                  |                                                                                    |                                                                                                   |
| It is hereby certified that the amo<br>compared with the approved Bud | <b>TIFICATION OF <u>ADOPTED</u> BUI</b><br>( <u>Do not advertise this Certification form</u> )<br>punts to be raised by taxation for local purp<br>dget previously certified by me and any cha<br>been made. The adopted budget is certified<br>STATE OF NEW JERSEY<br>Department of Community Affairs<br>Director of the Division of Local Gover | oses has been<br>inges required as a<br>d with respect to the |                       |                                                         |                                                                                    |                                                                                                   |
| Dated:, 2024                                                          | 4 Ву:                                                                                                                                                                                                                                                                                                                                             |                                                               |                       |                                                         |                                                                                    |                                                                                                   |

Sheet 1

#### MUNICIPAL BUDGET NOTICE